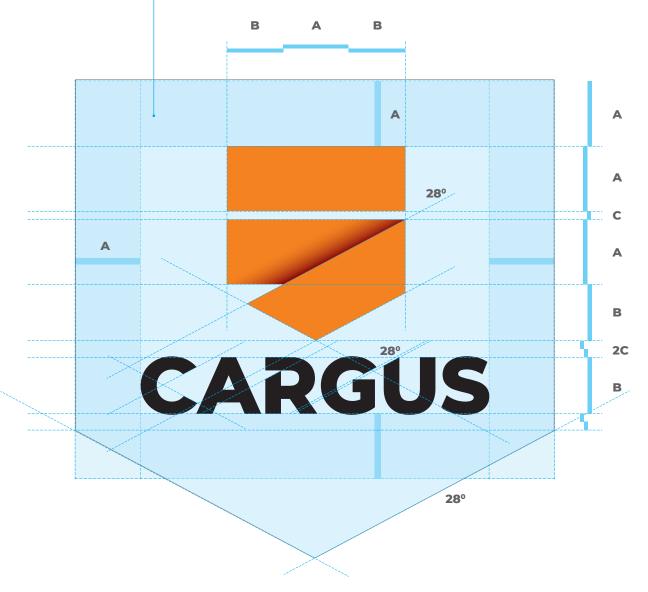

#### **CLEAR SPACE**

A is equal to the height of the horizontal stripes in the symbol.

The symbol can be used alone (without logotype) e.g. as a embroidered badge, on tabs, zipper or as an applications icon.