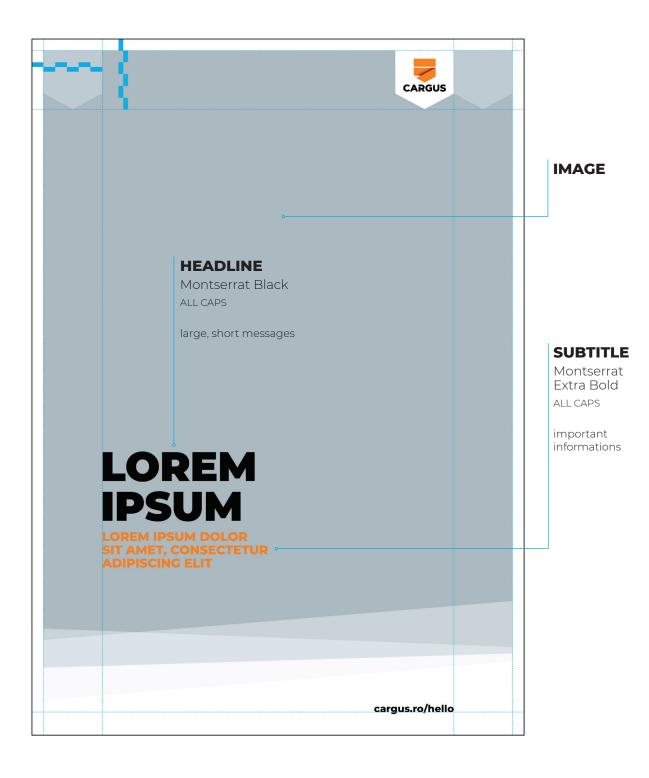

#### BODY COPY

Montserrat Light

text on white background

cargus.ro/hello

twisted, embellished, manipulated or have any additional visual effects

Never redraw! Always use the provided symbol files.

FILES PATH CG SYMBOL

### SUBTITLE

Montserrat Extra Bold ALL CAPS

important informations

FILES PATH