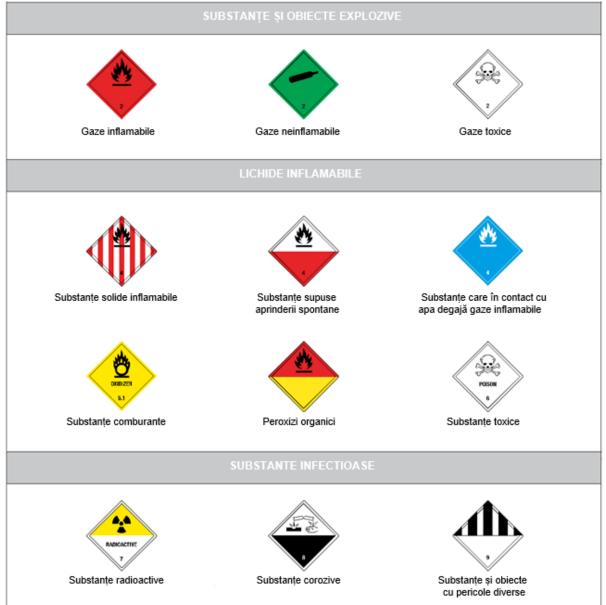

or goods.

Thus, the Romanian Road Authority (RAR) classifies dangerous and prohibited substances in the following categories: Explosive substances and articles:

- Flammable gases;
- Non-flammable gases;
- Toxic gases.

### PACKAGING METHODS & PROHIBITED GOODS FROM TRANSPORTATION

**1. Service offering** 

2. Published rates list

3.Shipping and e-commerce solutions

4. Packaging methods & prohibited goods

5. Settling of claims

6. Glossary of terms

#### Flammable liquids:

- Flammable solids;
- Substances subject to spontaneous ignition;
- o Substances that in contact with water release flammable gases;
- Comburents;
- Organic peroxides;
- Toxic substances.

#### Infectious substances:

- Radioactive substances;
- Corrosive substances;
- o Substances and objects with various hazards.



### PACKAGING METHODS & PROHIBITED GOODS FROM TRANSPORTATION

**1. Service offering** 

2. Published rates list

3.Shipping and e-commerce solutions

4. Packaging methods & prohibited goods

5. Settling of claims

6. Glossary of terms

| GOODS PROHIBITED AND/OR RESTRICTED TO TRANSPORT                                                     | CATEGORY   |
|-----------------------------------------------------------------------------------------------------|------------|
| Animals, fish, live or dead birds, insects, worms, snakes,                                          | Prohibited |
| Human remains - including ashes                                                                     | Prohibited |
| Laboratory tests of any kind as well as human organs